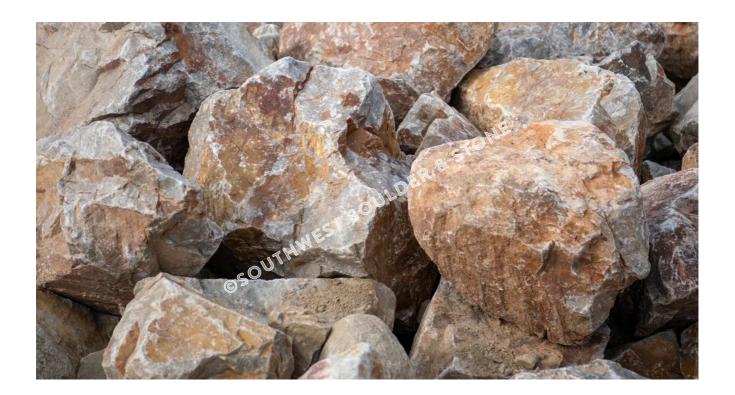

## Material Specifications 877-SWB-ROCK · SouthwestBoulder.com

| Name:        | Apache Sunset Boulders                                                                                                                                                               |
|--------------|--------------------------------------------------------------------------------------------------------------------------------------------------------------------------------------|
| Description: | A rich blend of contrasting pale grays painted over with a wild splash of fiery<br>auburn and salmon tones. These distinguished angular boulders will add<br>panache to the setting. |
| Sizes:       | 1', 1.5', 2', 2.5', 3', 3.5', 4', 4.5', 5'                                                                                                                                           |
| Color:       | Translucent white-gray with burnt orange                                                                                                                                             |
| Geology:     | Quartzitic                                                                                                                                                                           |