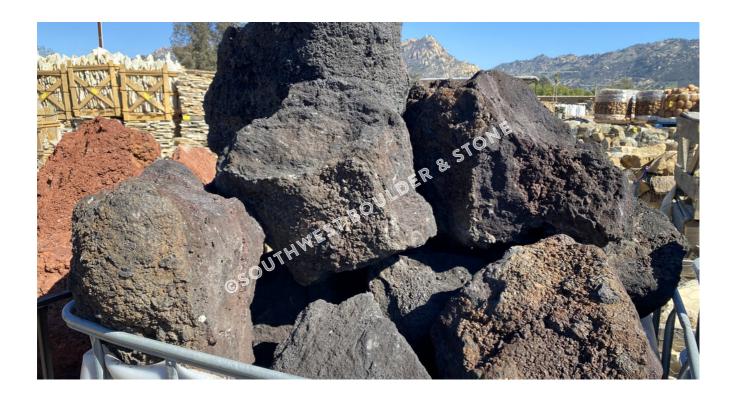

## Material Specifications 877-SWB-ROCK · SouthwestBoulder.com

| Name:        | Black Lava Boulders                                                                                                                                                                        |
|--------------|--------------------------------------------------------------------------------------------------------------------------------------------------------------------------------------------|
| Description: | As explosive as the sudden volcanic eruption, this rock will generate buzz for<br>your project. It can create a tropical volcanic paradise or a relaxed and<br>peaceful fire ring for two. |
| Sizes:       | 1',1.5',2',2.5',3',3.5',4',4.5',5'                                                                                                                                                         |
| Color:       | Charcoal to burnished red                                                                                                                                                                  |
| Geology:     | Pyroclastic                                                                                                                                                                                |