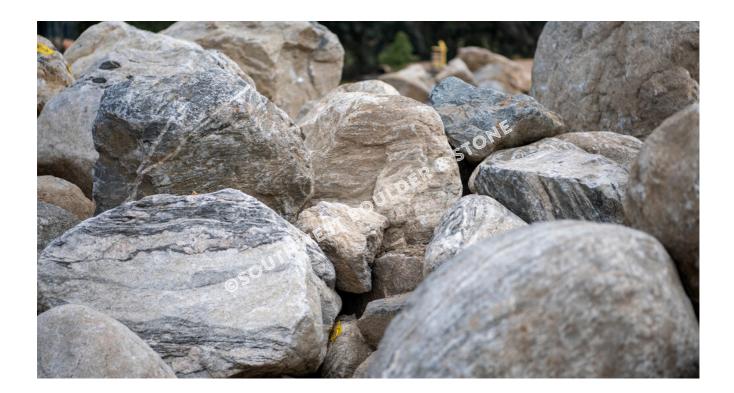

## Material Specifications 877-SWB-ROCK · SouthwestBoulder.com

| Name:        | Desert Marble Boulders                                                                                                                                                                  |
|--------------|-----------------------------------------------------------------------------------------------------------------------------------------------------------------------------------------|
| Description: | Stormy in spirit. Shades range from white through the deepest gray with an occasional hint of green. Intense banding makes this boulder a commanding centerpiece in any garden setting. |
| Sizes:       | 1',1.5', 2', 2.5', 3', 3.5', 4', 4.5', 5'                                                                                                                                               |
| Color:       | Combination of both dark and light gray tones                                                                                                                                           |
| Geology:     | Granitic                                                                                                                                                                                |