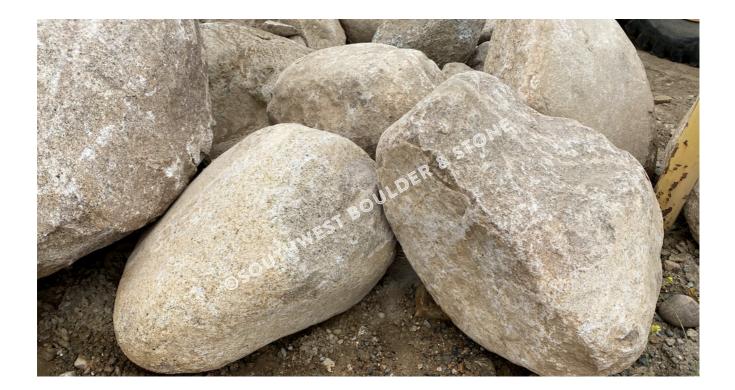

## Material Specifications 877-SWB-ROCK · SouthwestBoulder.com

| Name:        | Desert Sand Boulders                                                                                                                                                                |
|--------------|-------------------------------------------------------------------------------------------------------------------------------------------------------------------------------------|
| Description: | Pale beige and russet tones with a coarse texture produces a cool western<br>mood with this distinctive rock. An excellent choice as headliner in<br>landscapes and water features. |
| Sizes:       | 1',1.5', 2', 2.5', 3', 3.5', 4', 4.5', 5'                                                                                                                                           |
| Color:       | Golden tan with brown overtones                                                                                                                                                     |
| Geology:     | Granitic                                                                                                                                                                            |