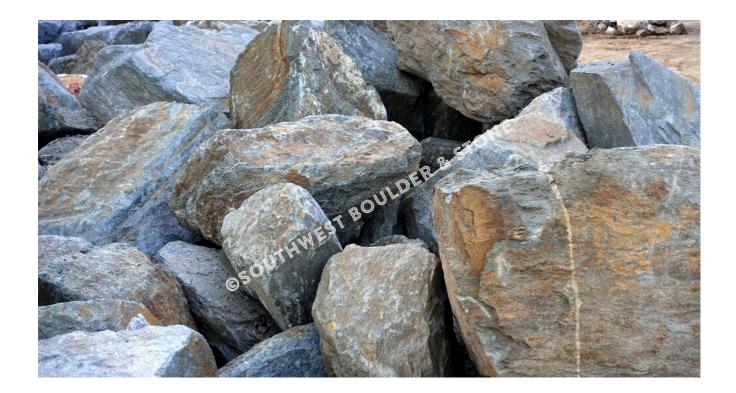

## Material Specifications 877-SWB-ROCK • SouthwestBoulder.com

| Name:        | Red Mountain Boulders                                                                                                                                               |
|--------------|---------------------------------------------------------------------------------------------------------------------------------------------------------------------|
| Description: | Cool as steel but warmed by a splash of brown rust, this charcoal gray boulder<br>flaunts impressive coloring. A persuasively utilitarian material for any surface. |
| Sizes:       | 1',1.5',2',2.5',3',3.5',4',4.5',5'                                                                                                                                  |
| Color:       | Steel gray with rust brown accents                                                                                                                                  |
| Geology:     | Quartzitic schist                                                                                                                                                   |