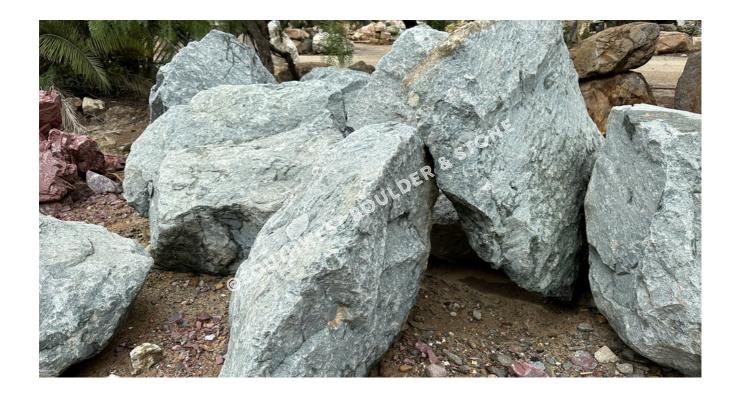

Name: Seafoam Boulders

**Description:**Much like a light dusting of foam at the water's edge, these boulders provide a calming, tranquil effect. These captivating gray-green boulders are the perfect

addition to any landscaping project or outdoor space. Whether you're creating a serene garden retreat, a Zen-inspired meditation space, or a picturesque water feature, these boulders will be the centerpiece of your design. Their calming colors create a harmonious contrast with vibrant greenery and florals, making them a versatile choice for both modern and

traditional landscapes.

**Sizes:** 1',1.5',2',2.5',3',3.5',4',4.5',5'

**Color:** Gray and green

**Geology:** Granitic